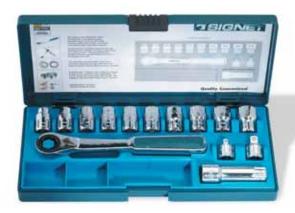

# 20565

#### 14Pc 20MM Dr (3/8"Drive) Metric Gear Ratchet/Vortex

Shelf 1

- 10 Metric Sockets 10, 11, 12, 13, 14, 15, 16, 17, 18, 19mm
- 1 Extension Bar 3"
- 2 Quick Release Socket Adapters 1/4" Dr. & 3/8" Dr
- 1 Gear Ratchet