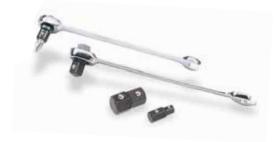

|  |

### ADAPTERS WITH QUICK RELEASE

With the Gear Wrench accessory adapters, turn your gear wrench into a fine tooth locking ratchet that does not require special sockets.

LOCKING PUSH RELEASE





#### GEAR WRENCH SOCKET ADAPTERS W/QUICK RELEASE

| Product # | Description                              | Shelf |  |
|-----------|------------------------------------------|-------|--|
| 34289     | 2Pc 1/4" Dr. 3/8" Dr. Bits Adapter Set   | 10    |  |
| 34291     | 3/8" Dr. 1/2" Gear Wrench Socket Adapter | 10    |  |
| 34292     | 1/2" Dr. 3/4" Gear Wrench Socket Adapter | 10    |  |
| 34295     | 2Pc 1/4" Dr. 10mm + Bits Adapter         | 10    |  |
| 34297     | 3/8" Dr. 13mm Gear Wrench Socket Adapter | 10    |  |
| 34298     | 1/2" Dr. 19mm Gear Wrench Socket Adapter | 10    |  |



# **GEAR WRENCH MICRO BIT SYSTEM**

# GEAR WRENCH MICRO BIT SYSTEM

The Gear Wrench Micro Bit System will reach into places where no other ratcheting bit driver will go. The bits are self securing and do not use a bit adapter, this allows the Micro Bit to quickly interchange in the fine tooth Gear Wrench head. No space is wasted on an adapter.



Micro Bit System

GearWrench with Adapter

Regular Bit Driver



# 28272

#### 31Pc D-Ring Gear Wrench & Micro Bits Set

Shelf 1

- 1 Double Ring Gear Wrench 8 x 10mm
- **♦** 5 Micro Phillips Bits #0, #1, #2, #3, #4
- O 5 Micro Hex Bits 4, 5, 6, 7, 8mm
- O 4 Micro Spline Bits 5, 6, 8, 10
- Micro Torque Bits T10, T15, T20, T25, T27, T30, T40, T45
- Micro Tamper Torque Bits T10, T15, T20, T25, T27, T30, T40, T45

  Replacement Washers Included

#