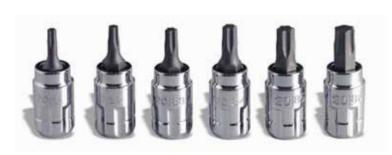

# **GEAR WRENCH MICRO BIT SYSTEM**

# GEAR WRENCH MICRO BIT SYSTEM

The Gear Wrench Micro Bit System will reach into places where no other ratcheting bit driver will go. The bits are self securing and do not use a bit adapter, this allows the Micro Bit to quickly interchange in the fine tooth Gear Wrench head. No space is wasted on an adapter.