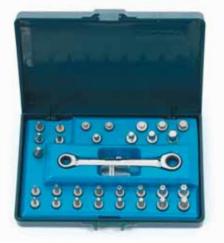

#### 31Pc D-Ring Gear Wrench & Micro Bits Set

Shelf 1

- 1 Double Ring Gear Wrench 8 x 10mm
- **♦** 5 Micro Phillips Bits #0, #1, #2, #3, #4
- O 5 Micro Hex Bits 4, 5, 6, 7, 8mm
- O 4 Micro Spline Bits 5, 6, 8, 10
- Micro Torque Bits T10, T15, T20, T25, T27, T30, T40, T45
- Micro Tamper Torque Bits T10, T15, T20, T25, T27, T30, T40, T45

  Replacement Washers Included