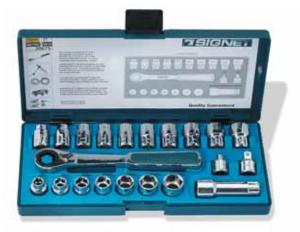

# 20675

#### 21Pc 20MM Dr (3/8"Drive) SAE/Metric Gear Ratchet/Vortex Shelf 1

- 10 Metric Sockets 10, 11, 12, 13, 14, 15, 16, 17, 18, 19mm
- 7 SAE Sockets 3/8, 7/16, 1/2, 9/16", 5/8", 11/16", 3/4"
- 1 Extension Bar 3"
- 2 Quick Release Socket Adapters 1/4" Dr. & 3/8" Dr.
- 1 Gear Ratchet