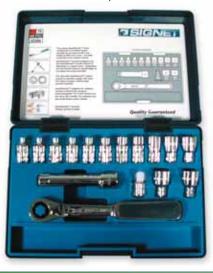

# 20372

#### 25Pc 13MM Dr (1/4" Drive) SAE/Metric Gear Ratchet/Vortex Shelf 1

- Metric Sockets 3.5, 4, 4.5, 5, 5.5, 6, 7, 8, 9, 10, 11, 12, 13mm
- SAE Sockets 5/32, 3/16, 7/32, 1/4, 9/32, 5/16, 3/8, 7/16, 1/2"
- 1 Gear Ratchet
- Extension Bar 3-1/2" 1
- 1/4"M Quick Release Adapter