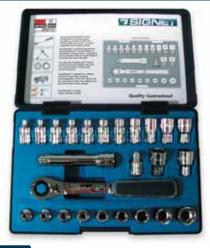

#### 25Pc 13MM Dr (1/4" Drive) SAE/Metric Gear Ratchet/Vortex Shelf 1

- Metric Sockets 3.5, 4, 4.5, 5, 5.5, 6, 7, 8, 9, 10, 11, 12, 13mm
- SAE Sockets 5/32, 3/16, 7/32, 1/4, 9/32, 5/16, 3/8, 7/16, 1/2"
- 1 Gear Ratchet
- Extension Bar 3-1/2" 1
- 1/4"M Quick Release Adapter