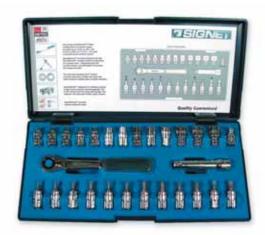

# 20373

#### 28Pc 13MM Dr (1/4" Drive) Metric Gear Ratchet/Vortex Shelf 1

- Metric Sockets 3.5, 4, 4.5, 5, 5.5, 6, 7, 8, 9, 10, 11, 12, 13mm
- Hex Bits Sockets Slotted 4, 5.5mm

  - **O** Phillips #1, #2
  - O Torque T10, T15, T20, T25
  - O Hex 3, 4, 5, 6mm
- Gear Ratchet 1
- Extension Bar 3-1/2" 1
- 1/4"M Quick Release Adapter