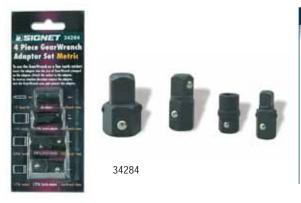

# **GEAR WRENCH ADAPTERS**

| GEAR WRENCHES SOCKET ADAPTERS |                                          |       |  |
|-------------------------------|------------------------------------------|-------|--|
| Product #                     | Description                              | Shelf |  |
| 34180                         | 1/4" Dr. SAE Hex Adapter                 | 10    |  |
| 34181                         | 1/4" Dr. (for 3/8") Socket Adapter       | 10    |  |
| 34182                         | 3/8" Dr. (for 1/2") Socket Adapter       | 10    |  |
| 34183                         | 1/2" Dr. (for 19mm, 3/4") Socket Adapter | 10    |  |
| 34184                         | 4Pc Gear Wrench Adapter Set for SAE      | 10    |  |
| 34280                         | 1/4" Dr. Metric Hex Bit Socket Adapter   | 10    |  |
| 34281                         | 1/4" Dr. (for 10mm) Socket Adapter       | 10    |  |
| 34282                         | 3/8" Dr. (for 13mm) Socket Adapter       | 10    |  |
| 34283                         | 1/2" Dr. (for 18mm) Socket Adapter       | 10    |  |
| 34284                         | 4Pc Gear Wrench Adapter Set for Metric   | 10    |  |