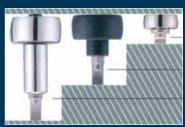

### ADAPTERS WITH QUICK RELEASE

With the Gear Wrench accessory adapters, turn your gear wrench into a fine tooth locking ratchet that does not require special sockets.

LOCKING PUSH RELEASE

#### GEAR WRENCH SOCKET ADAPTERS W/QUICK RELEASE

| Product # | Description                              | Shelf |  |
|-----------|------------------------------------------|-------|--|
| 34289     | 2Pc 1/4" Dr. 3/8" Dr. Bits Adapter Set   | 10    |  |
| 34291     | 3/8" Dr. 1/2" Gear Wrench Socket Adapter | 10    |  |
| 34292     | 1/2" Dr. 3/4" Gear Wrench Socket Adapter | 10    |  |
| 34295     | 2Pc 1/4" Dr. 10mm + Bits Adapter         | 10    |  |
| 34297     | 3/8" Dr. 13mm Gear Wrench Socket Adapter | 10    |  |
| 34298     | 1/2" Dr. 19mm Gear Wrench Socket Adapter | 10    |  |